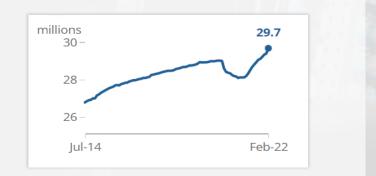

## Market trends

**Albert Ellis, CEO** 

**Unprecedented strong jobs market – Feb 2022** 

Payroll employees

Tight labour markets are beneficial to recruitment

Employee numbers growth is a growing market

**Hours worked** 

Future upside from expected increase in hours

When sectors open further and economically inactive return to the workplace