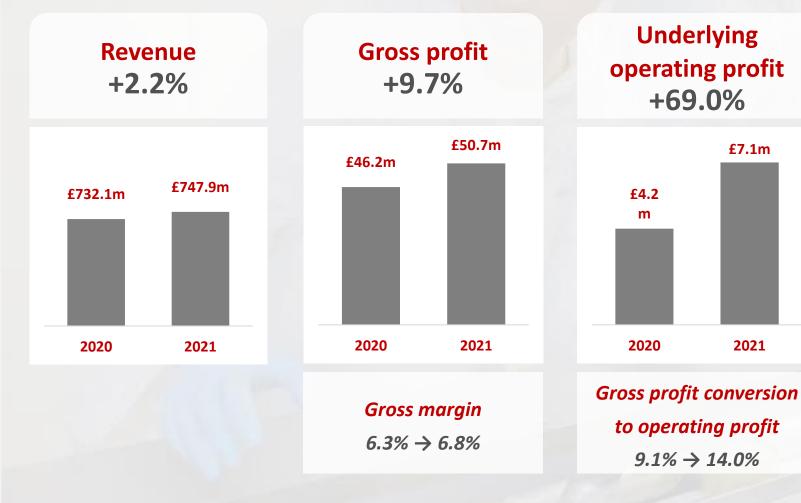

#### **Revenue and profits**

#### Exit from low margin customers

- Lockdown release led to recovery in higher margin customers
- Strong control of overheads drives conversion

#### Increase in gross profit margins across all divisions

- Exit from low margin contracts
- Lockdown release led to recovery in non-food supply chain higher margin contracts
- Mix change in favour of permanent hiring

#### **Divisional performance of Continuing operations**

|                                          | Recruitment<br>GB | Recruitment<br>Ireland | PeoplePlus | Group costs | Total Group | Recruitment<br>GB | t Recruitment<br>Ireland | PeoplePlus | Group costs | Total Group |
|------------------------------------------|-------------------|------------------------|------------|-------------|-------------|-------------------|--------------------------|------------|-------------|-------------|
|                                          | 2021              | 2021                   | 2021       | 2021        | 2021        | 2020              | 2020                     | 2020       | 2020        | 2020        |
|                                          | £m                | £m                     | £m         | £m          | £m          | £m                | £m                       | £m         | £m          | £m          |
| Revenue                                  | 747.9             | 111.7                  | 83.1       | -           | 942.7       | 732.1             | 120.5                    | 75.0       | -           | 927.6       |
| Gross profit                             | 50.7              | 11.3                   | 20.8       |             | 82.8        | 46.2              | 10.5                     | 17.9       |             | 74.6        |
| Gross profit margin                      | 6.8%              | 10.1%                  | 25.0%      | -           | 8.8%        | 6.3%              | 8.7%                     | 23.9%      | -           | 8.0%        |
| Underlying operating profit              | 7.1               | 2.5                    | 4.1        | (3.4)       | 10.3        | 4.2               | 1.6                      | 1.6        | (2.6)       | 4.8         |
| Operating profit margin                  | 0.9%              | 2.2%                   | 4.9%       | -           | 1.1%        | 0.6%              | 1.3%                     | 2.1%       | -           | 0.5%        |
| Operating profit as % of<br>gross profit | 14.0%             | 22.1%                  | 19.7%      | -           | 12.4%       | 9.1%              | 15.2%                    | 8.9%       | -           | 6.4%        |