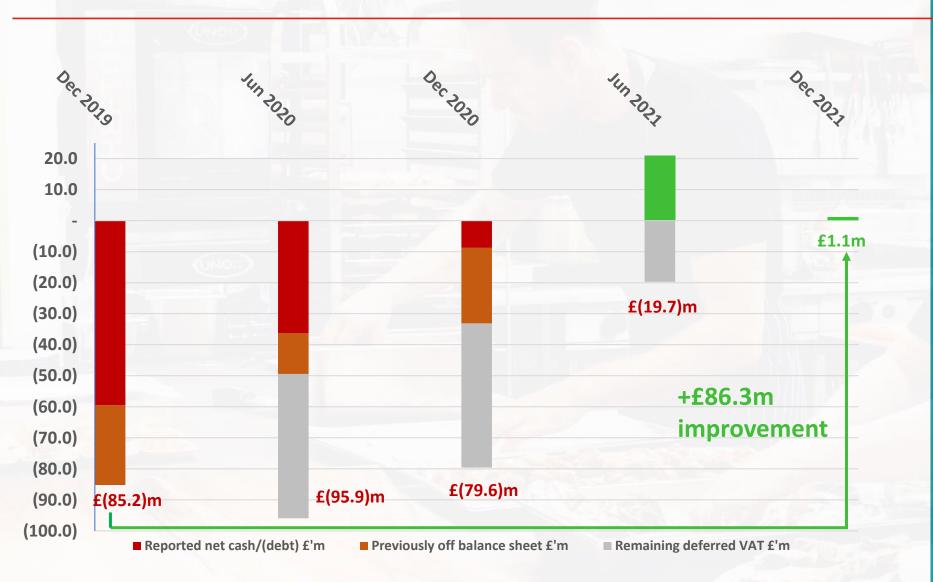

#### Net debt (pre-IFRS16<sup>\*</sup>) bridge FY 2020 – FY 2021

- £15.7m year-overyear improvement to net cash
- Strong trading cash flow
- Lower finance costs
- Further improved cash collections
- Corporation tax reclaim
- Off-balance sheet item brought on balance sheet
- Majority of deferred VAT repaid
- Successful equity raise

#### £86.3m net debt (pre-IFRS16)\* reduction in two years

- Transformed balance sheet over two year period through combination of:
  - Improved trading profits
  - Strong cash collections
  - Corporation ta reclaim
  - Equity raise

Notes:

\* Presented on a pre-IFRS16 basis, which excludes lease liabilities, and also excludes refinancing costs. Net debt reduction is over two years and normalized for deferred VAT (including the final £5.8m payment made on 31/1/22), as well as previously off-balance sheet debt