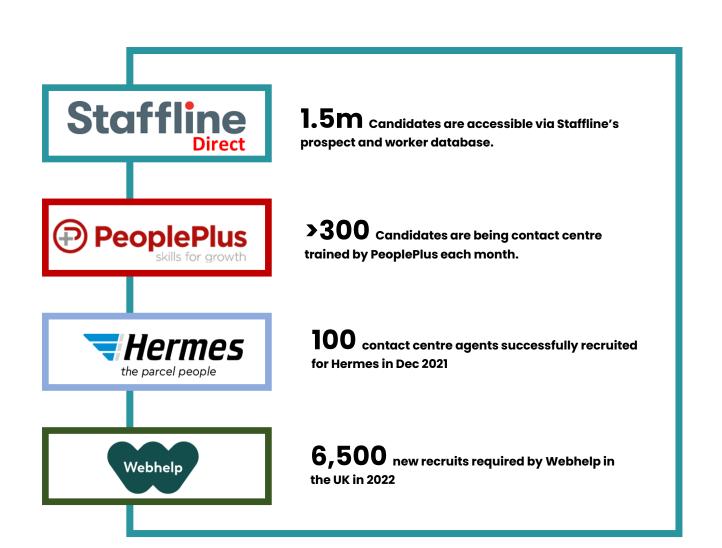

#### Capitalising on market leadership – new business c.£120m annualised

UK call centres Market seeing unprecedented growth

Labour shortages, inhouse turning to recruitment agencies

Database volume-driven service

In December 2021 Webhelp awarded Staffline Preferred Supplier Listing (PSL) status and have begun sourcing roles on a fee per hire basis