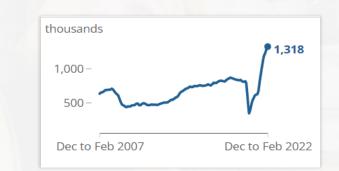

#### **Job vacancies**

#### **Unprecedented demand for labour**

1,318,000 job vacancies <u>A record high</u>