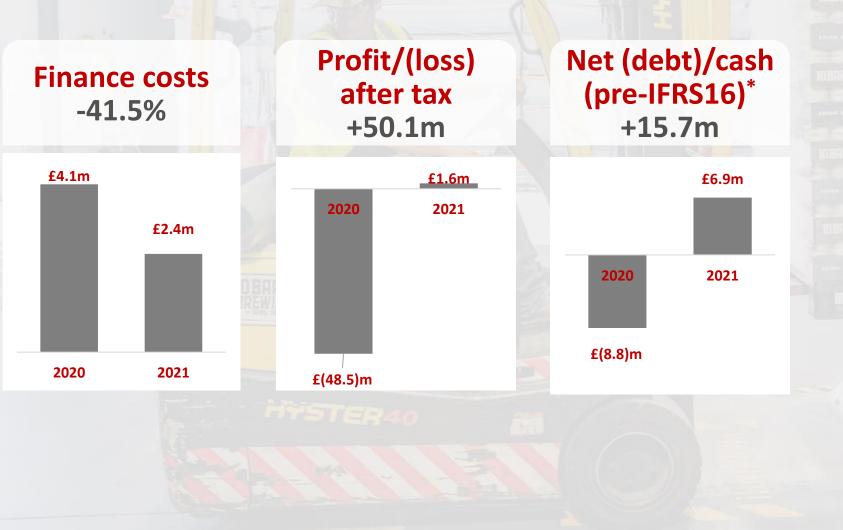

#### Finance costs, Profit after tax and Net cash

#### Notes:

These results relate to continuing activities. The 2020 results are restated to exclude the results of the Apprenticeships business sold in December 2020 and the Poland subsidiaries, which are held for sale. \*Presented on a pre-IFRS16 basis, which excludes lease liabilities, and also excludes refinancing costs.

#### Reduced Finance costs

- Strengthened balance sheet achieved through:
  - Equity raise of £46.4m net of costs
  - Improved trading cash flow
  - Strong cash collections
  - c.£10m of timings
- Notwithstanding the repayment of £40.7m deferred VAT relief. Final £5.8m instalment repaid on 31 January 2022