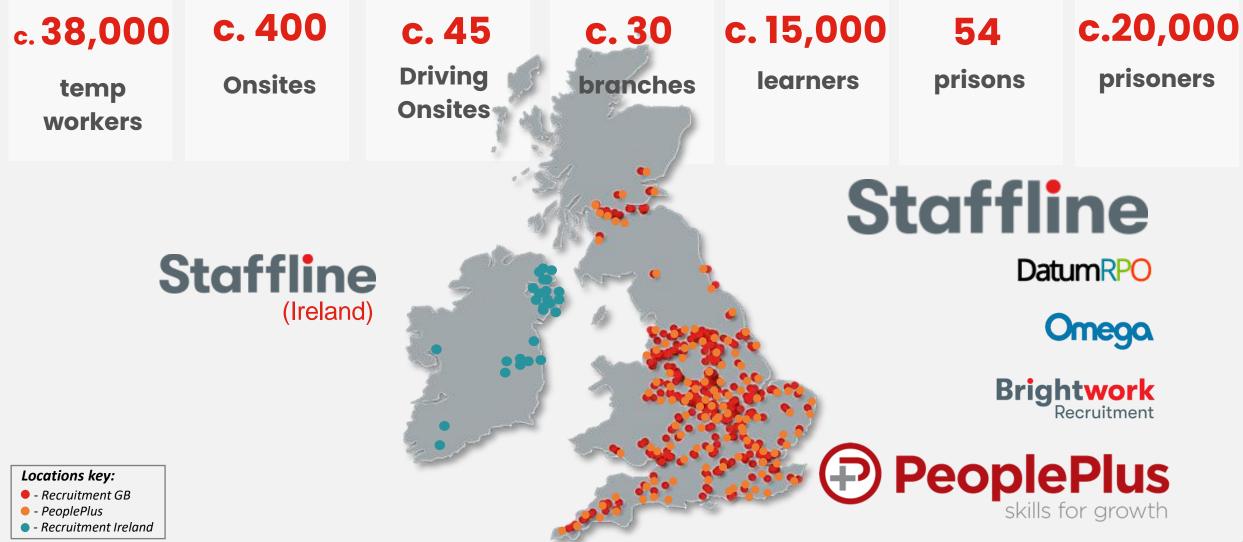

#### A leading national recruitment and training provider

#### SOCIAL

- PeoplePlus one of the largest social recruitment and training businesses in the country
- c15,000 learners into jobs
- Training for c20,000 prisoners
- Provided "Good Work" to c.38,000 temp workers on average per day
- +5,000 candidates trained in 2021 through Social Recruitment Division