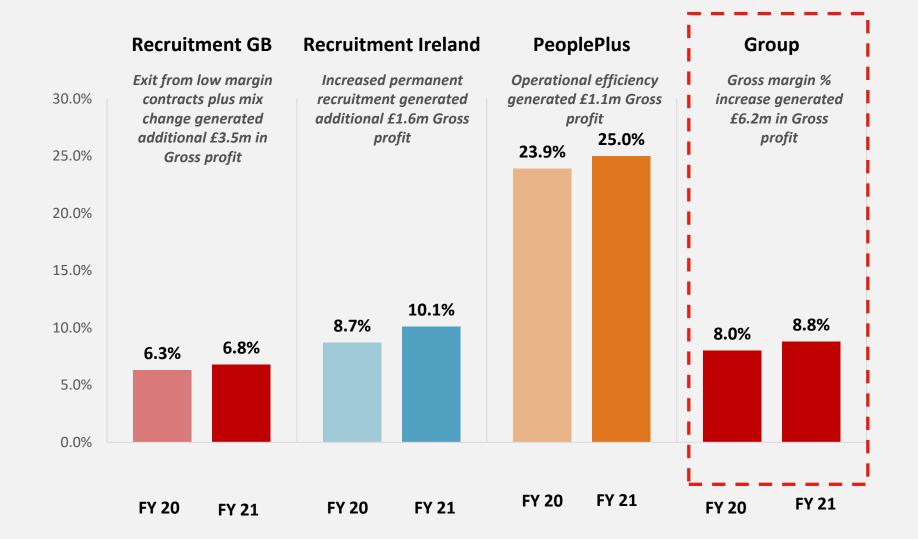

#### Increase in gross profit margins across all divisions

- Exit from low margin contracts
- Lockdown release led to recovery in non-food supply chain higher margin contracts
- Mix change in favour of permanent hiring

#### **Divisional performance of Continuing operations**

|                                          | Recruitment<br>GB | Recruitment<br>Ireland | PeoplePlus | Group costs | Total Group | Recruitment<br>GB | t Recruitment<br>Ireland | PeoplePlus | Group costs | Total Group |
|------------------------------------------|-------------------|------------------------|------------|-------------|-------------|-------------------|--------------------------|------------|-------------|-------------|
|                                          | 2021              | 2021                   | 2021       | 2021        | 2021        | 2020              | 2020                     | 2020       | 2020        | 2020        |
|                                          | £m                | £m                     | £m         | £m          | £m          | £m                | £m                       | £m         | £m          | £m          |
| Revenue                                  | 747.9             | 111.7                  | 83.1       | -           | 942.7       | 732.1             | 120.5                    | 75.0       | -           | 927.6       |
| Gross profit                             | 50.7              | 11.3                   | 20.8       |             | 82.8        | 46.2              | 10.5                     | 17.9       |             | 74.6        |
| Gross profit margin                      | 6.8%              | 10.1%                  | 25.0%      | -           | 8.8%        | 6.3%              | 8.7%                     | 23.9%      | -           | 8.0%        |
| Underlying operating profit              | 7.1               | 2.5                    | 4.1        | (3.4)       | 10.3        | 4.2               | 1.6                      | 1.6        | (2.6)       | 4.8         |
| Operating profit margin                  | 0.9%              | 2.2%                   | 4.9%       | -           | 1.1%        | 0.6%              | 1.3%                     | 2.1%       | -           | 0.5%        |
| Operating profit as % of<br>gross profit | 14.0%             | 22.1%                  | 19.7%      | -           | 12.4%       | 9.1%              | 15.2%                    | 8.9%       | -           | 6.4%        |