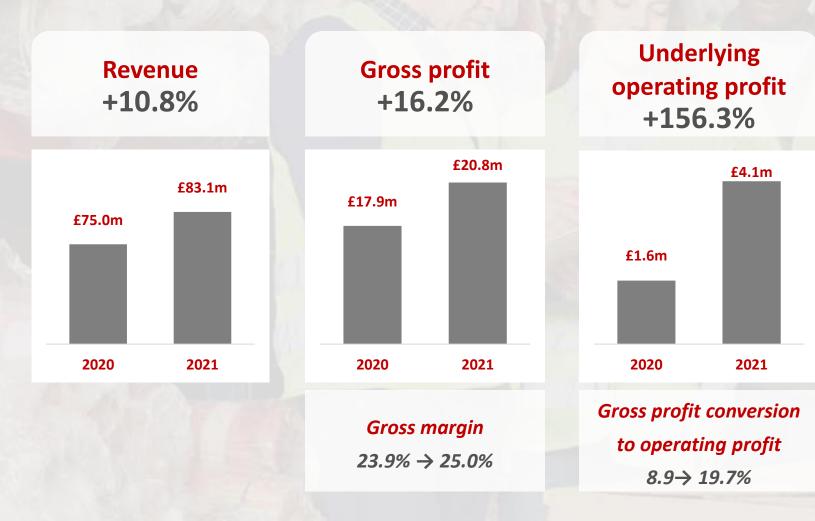

#### **PeoplePlus 2021 results**

# Turnaround ✓ Strategy ✓ Management ✓ Costs ✓ Incentivisation Skills headwinds

Employability driving profit growth

Restart

Revenue per employee up by 18.3% to £62.6k (2020: £52.9k)

#### **Divisional performance of Continuing operations**

|                                          | Recruitment<br>GB | Recruitment<br>Ireland | PeoplePlus | Group costs | Total Group | Recruitment<br>GB | t Recruitment<br>Ireland | PeoplePlus | Group costs | Total Group |
|------------------------------------------|-------------------|------------------------|------------|-------------|-------------|-------------------|--------------------------|------------|-------------|-------------|
|                                          | 2021              | 2021                   | 2021       | 2021        | 2021        | 2020              | 2020                     | 2020       | 2020        | 2020        |
|                                          | £m                | £m                     | £m         | £m          | £m          | £m                | £m                       | £m         | £m          | £m          |
| Revenue                                  | 747.9             | 111.7                  | 83.1       | -           | 942.7       | 732.1             | 120.5                    | 75.0       | -           | 927.6       |
| Gross profit                             | 50.7              | 11.3                   | 20.8       |             | 82.8        | 46.2              | 10.5                     | 17.9       |             | 74.6        |
| Gross profit margin                      | 6.8%              | 10.1%                  | 25.0%      | -           | 8.8%        | 6.3%              | 8.7%                     | 23.9%      | -           | 8.0%        |
| Underlying operating profit              | 7.1               | 2.5                    | 4.1        | (3.4)       | 10.3        | 4.2               | 1.6                      | 1.6        | (2.6)       | 4.8         |
| Operating profit margin                  | 0.9%              | 2.2%                   | 4.9%       | -           | 1.1%        | 0.6%              | 1.3%                     | 2.1%       | -           | 0.5%        |
| Operating profit as % of<br>gross profit | 14.0%             | 22.1%                  | 19.7%      | -           | 12.4%       | 9.1%              | 15.2%                    | 8.9%       | -           | 6.4%        |