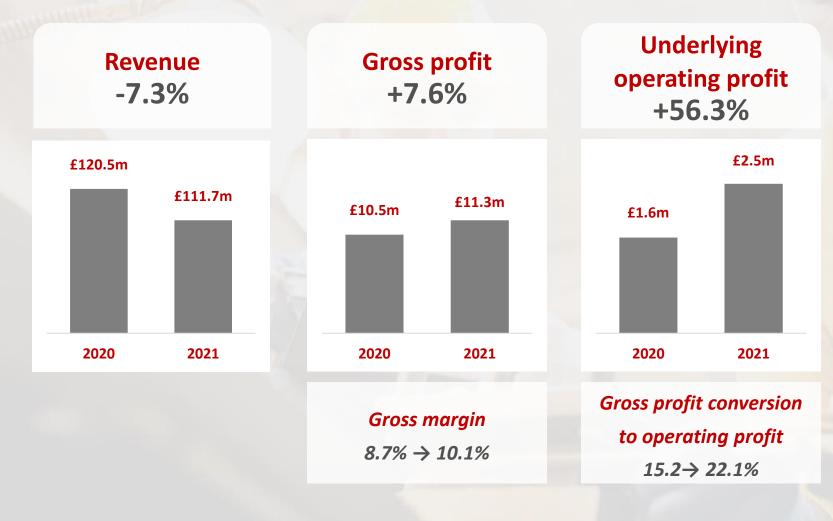

#### **Recruitment Ireland 2021 results**

Severe Covid-19 restrictions

Strong momentum in H2 2021

Pivot to white collar recruitment

Strong recovery in permanent fees

Strategic focus on pricing, margins

Incentives

Gross profit per fee earner up by 2.2% to £111.5k (2020: £109.1k)

#### **Divisional performance of Continuing operations**

|                                          | Recruitment<br>GB | Recruitment<br>Ireland | PeoplePlus | Group costs | Total Group | Recruitment<br>GB | t Recruitment<br>Ireland | PeoplePlus | Group costs | Total Group |
|------------------------------------------|-------------------|------------------------|------------|-------------|-------------|-------------------|--------------------------|------------|-------------|-------------|
|                                          | 2021              | 2021                   | 2021       | 2021        | 2021        | 2020              | 2020                     | 2020       | 2020        | 2020        |
|                                          | £m                | £m                     | £m         | £m          | £m          | £m                | £m                       | £m         | £m          | £m          |
| Revenue                                  | 747.9             | 111.7                  | 83.1       | -           | 942.7       | 732.1             | 120.5                    | 75.0       | -           | 927.6       |
| Gross profit                             | 50.7              | 11.3                   | 20.8       |             | 82.8        | 46.2              | 10.5                     | 17.9       |             | 74.6        |
| Gross profit margin                      | 6.8%              | 10.1%                  | 25.0%      | -           | 8.8%        | 6.3%              | 8.7%                     | 23.9%      | -           | 8.0%        |
| Underlying operating profit              | 7.1               | 2.5                    | 4.1        | (3.4)       | 10.3        | 4.2               | 1.6                      | 1.6        | (2.6)       | 4.8         |
| Operating profit margin                  | 0.9%              | 2.2%                   | 4.9%       | -           | 1.1%        | 0.6%              | 1.3%                     | 2.1%       | -           | 0.5%        |
| Operating profit as % of<br>gross profit | 14.0%             | 22.1%                  | 19.7%      | -           | 12.4%       | 9.1%              | 15.2%                    | 8.9%       | -           | 6.4%        |