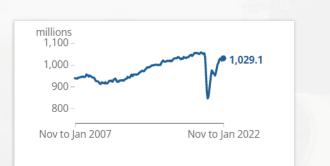

#### **Job vacancies**

#### **Unprecedented demand for labour**

1,318,000 job vacancies <u>A record high</u>