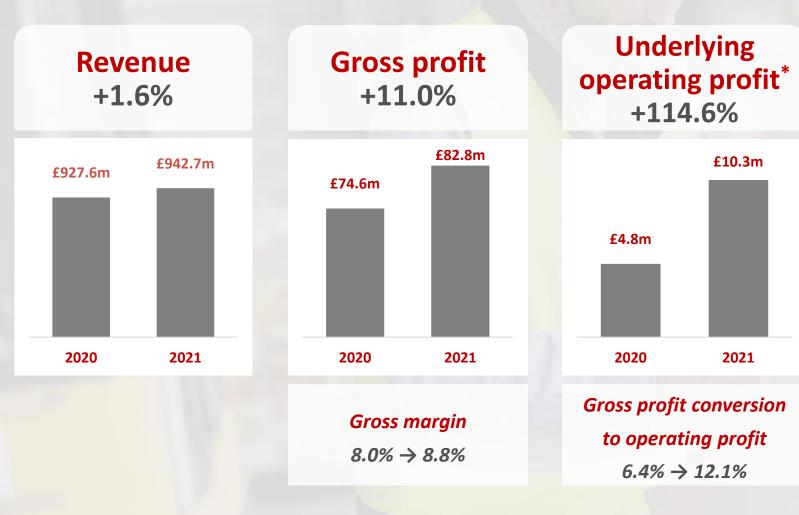

#### **Revenue and profits**

#### Notes:

These results relate to continuing activities. The 2020 results excluded the results of the Apprenticeships business sold in December 2020 and the Poland subsidiaries, which are held for sale. \*Underlying operating profit before amortisation of intangible assets arising on business combinations, goodwill impairments, reorganisation costs and other non-underlying charges