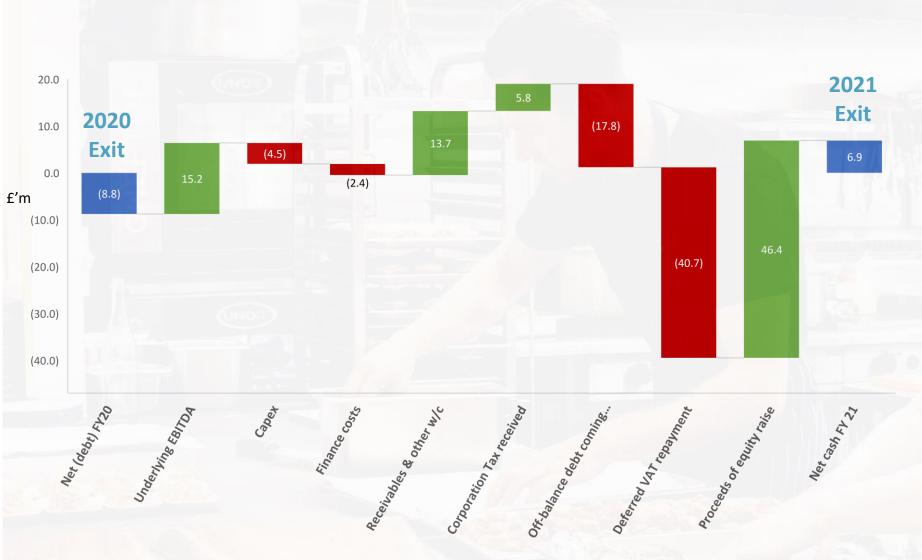

#### Net debt (pre-IFRS16<sup>\*</sup>) bridge FY 2020 – FY 2021

- £15.7m year-overyear improvement to net cash
- Strong trading cash flow
- Lower finance costs
- Further improved cash collections
- Corporation tax reclaim
- Off-balance sheet item brought on balance sheet
- Majority of deferred VAT repaid
- Successful equity raise

#### Reduced Finance costs

- Strengthened balance sheet achieved through:
  - Equity raise of £46.4m net of costs
  - Improved trading cash flow
  - Strong cash collections
  - c.£10m of timings
- Notwithstanding the repayment of £40.7m deferred VAT relief. Final £5.8m instalment repaid on 31 January 2022

#### £86.3m net debt (pre-IFRS16)\* reduction in two years

- Transformed balance sheet over two year period through combination of:
  - Improved trading profits
  - Strong cash collections
  - Corporation ta reclaim
  - Equity raise

Notes:

\* Presented on a pre-IFRS16 basis, which excludes lease liabilities, and also excludes refinancing costs. Net debt reduction is over two years and normalized for deferred VAT (including the final £5.8m payment made on 31/1/22), as well as previously off-balance sheet debt