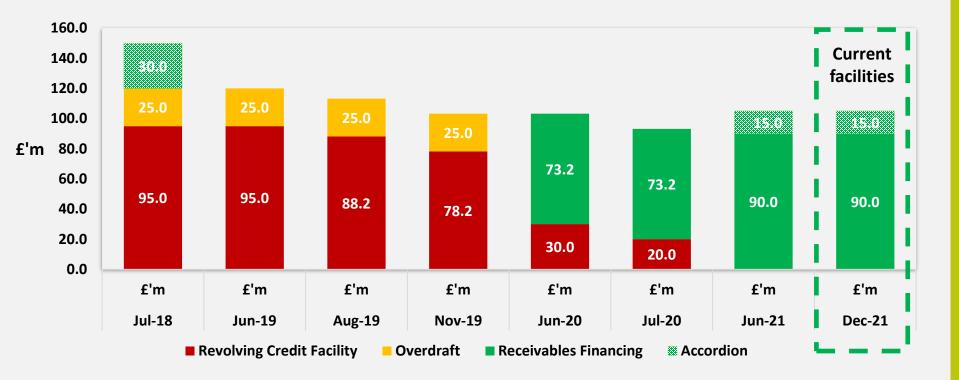

#### Transition away from fixed debt to receivables facilities completed in June 2021

At 31 December 2021 there was total Banking facility headroom of £78.4m provided by £48.6m unutilised on the Receivables Finance Agreement and £29.8m cash

- New club of senior lenders
- 4.5 year term + 1 year extension option
- Significantly lower interest cost @ 2.0% + SONIA, once leverage reduced to 3.0x EBITDA